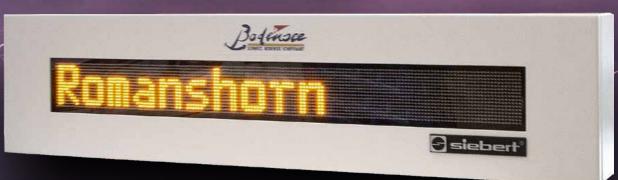

## weatherproof housing

Lake Constance shipping

Client:

Schweizerische

Bodensee-Schiffahrtsgesellschaft

The SBS operates a fleet of seven passenger ships and two ferries on the Lake Constance. In addition to Siebert display systems of the SX502 series with customized software, Siebert monitors of the LRD series are also

SX502-226/03/2Y-124/0A-E0-1521

DISPLAY LED amber, extra bright

2 x 26 characters

33/66/75 mm switchable

Reading distance up to 25 m

**MEASURES** 

975 x 240 x 130 mm

FEATURES

Ethernet RJ45

Stainless steel V2A, varnished RAL 9003

Integrated heating and climate compensation elements